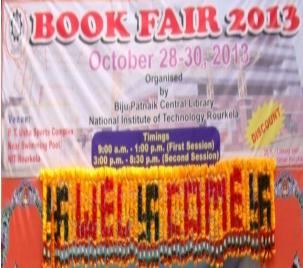

#### Book Fair 2013 held on October 28-30, 2013

The Book Fair 2013 was held in the month of October on 28-30, 2013. In this Book Fair, more than 50 vendors/ suppliers participated and displayed their books. The large number of students & faculty of NITR academic community visited and recommended books to purchase for the library. The Book Fair 2013 was inaugurated by Honorable Director, NIT Rourkela. It was a successful event of BPCL, NIT Rourkela which ended in the afternoon on October 30, 2013.

This year Biju Patnaik Central library received record number of book requisitions related to engineering, humanities, management & other disciplines to enhance the collection of library.

### October 28-30 Organised by Biju Patnaik Central Library National Institute of Technology Rourkela Venuer P. T. Usha Sports Complex 9:00 a.m. - 1:00 p.m. (First Session) Near Swimming Pool NIT Rourkela